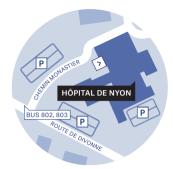

### **UMV-Nyon**

Hôpital de Nyon Main building reception Chemin Monastier 10 1260 Nyon (Bus 802 and 803 Hôpital stop)